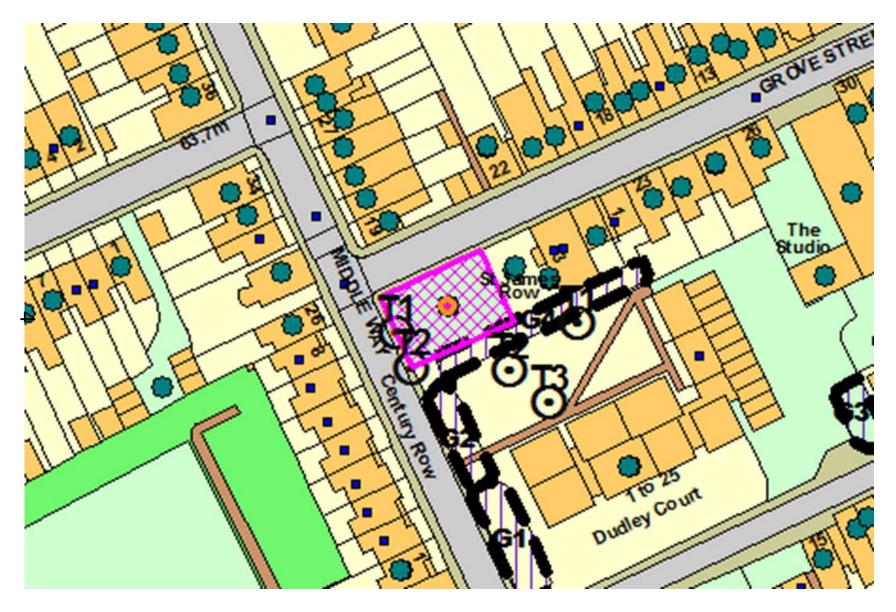

### West Area Planning Committee Presentation

17/02378/FUL

Land Adjacent St James Row

Grove Street
Oxford
Oxfordshire

## Site Location Plan

Street View from Middle Way