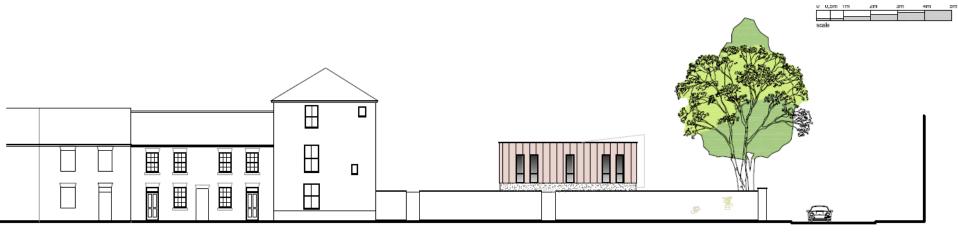

## **Street Elevations**

STREET ELEVATION ALONG GROVE STREET

**4** 

ELEVATION ALONG REAR GARDEN BOUNDARY

PROPOSED DWELLING LAND ADJACENT GROVE HOUSE GROVE STREET OXFORD OXON. PROPOSED: STREET ELEVATIONS NTE architect