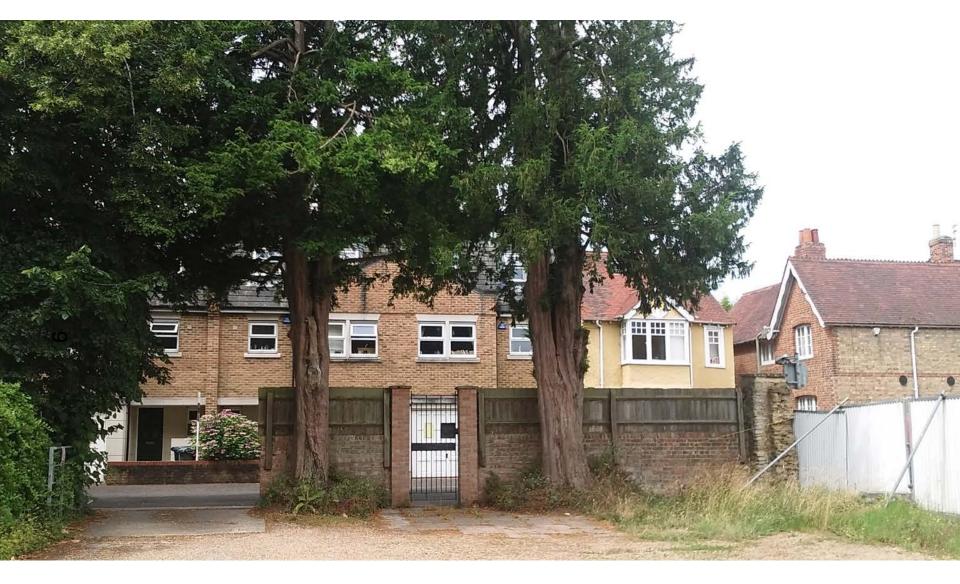

### West Area Planning Committee Presentation

17/02378/FUL

Land Adjacent St James Row

Grove Street
Oxford
Oxfordshire





## Site Location Plan





Street View from Middle Way



#### View towards Middle Way



### Grove House from within the site



### Dudley Court from within the site



# View towards Century Row/Middle Way towards TPO trees



## Proposed Ground floor



## Proposed first floor



### Elevations



NORTHWEST ELEVATION



SOUTHWEST ELEVATION







## **Street Elevations**



STREET ELEVATION ALONG GROVE STREET

**4** 



ELEVATION ALONG REAR GARDEN BOUNDARY

PROPOSED DWELLING LAND ADJACENT GROVE HOUSE GROVE STREET OXFORD OXON. PROPOSED: STREET ELEVATIONS NTE architect