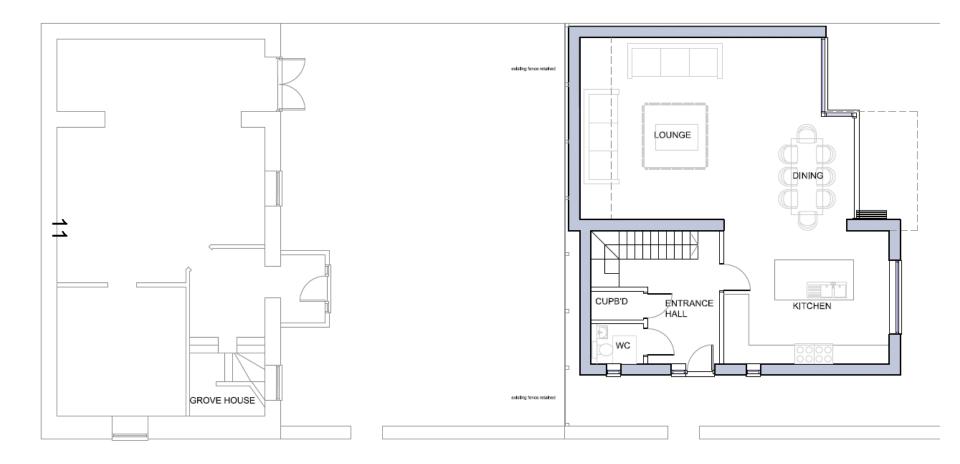

### West Area Planning Committee Presentation

17/02378/FUL

Land Adjacent St James Row

Grove Street
Oxford
Oxfordshire





## Site Location Plan





Street View from Middle Way



#### View towards Middle Way



### Grove House from within the site



### Dudley Court from within the site



# View towards Century Row/Middle Way towards TPO trees



## Proposed Ground floor



## Proposed first floor



### Elevations



NORTHWEST ELEVATION



SOUTHWEST ELEVATION







## **Street Elevations**



STREET ELEVATION ALONG GROVE STREET

**4** 



ELEVATION ALONG REAR GARDEN BOUNDARY

PROPOSED DWELLING LAND ADJACENT GROVE HOUSE GROVE STREET OXFORD OXON. PROPOSED: STREET ELEVATIONS NTE architect