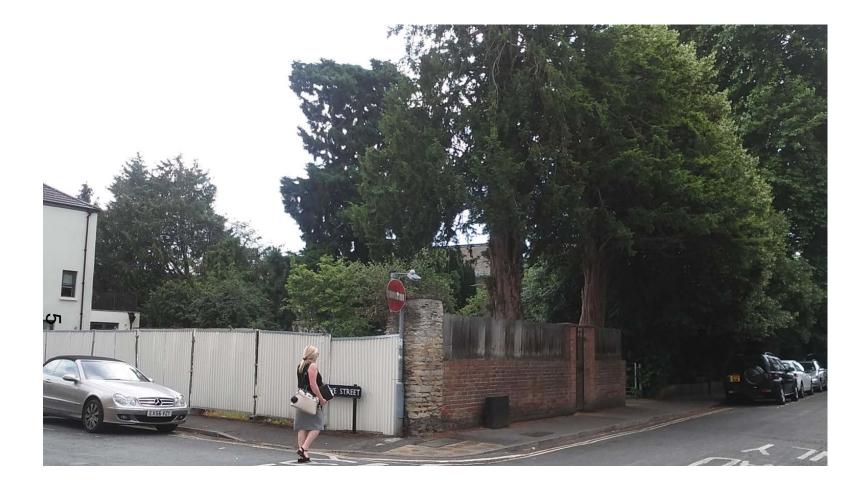

### West Area Planning Committee Presentation

17/02378/FUL

Land Adjacent St James Row

Grove Street
Oxford
Oxfordshire





## Site Location Plan





Street View from Middle Way



#### View towards Middle Way



### Grove House from within the site



### Dudley Court from within the site



# View towards Century Row/Middle Way towards TPO trees



## Proposed Ground floor



## Proposed first floor



### Elevations



NORTHWEST ELEVATION



SOUTHWEST ELEVATION







## **Street Elevations**



STREET ELEVATION ALONG GROVE STREET

**4** 



ELEVATION ALONG REAR GARDEN BOUNDARY

PROPOSED DWELLING LAND ADJACENT GROVE HOUSE GROVE STREET OXFORD OXON. PROPOSED: STREET ELEVATIONS NTE architect