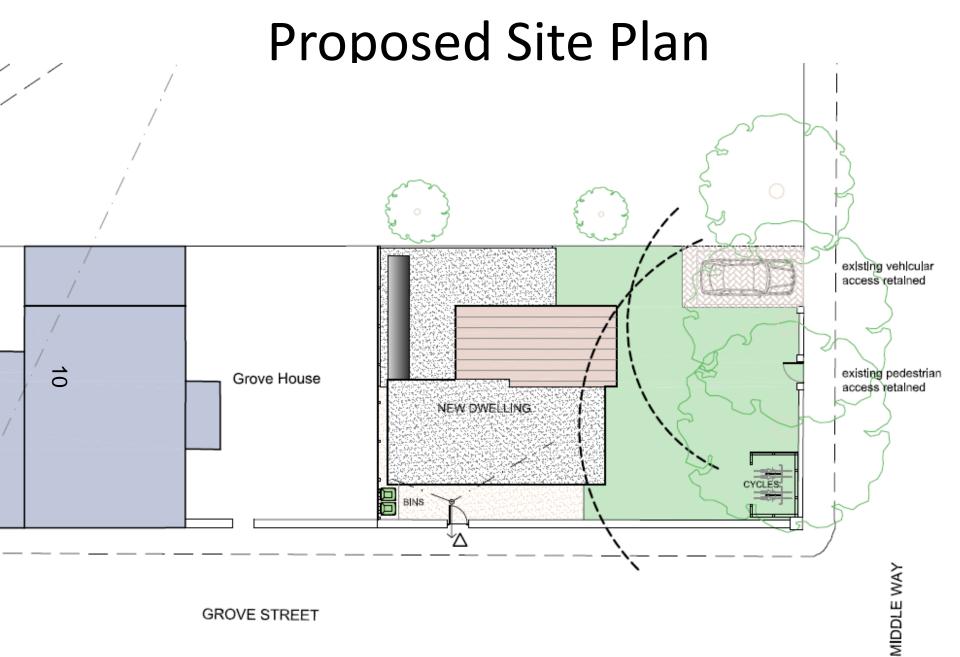

### West Area Planning Committee Presentation

17/02378/FUL

Land Adjacent St James Row

Grove Street
Oxford
Oxfordshire





## Site Location Plan





Street View from Middle Way



#### View towards Middle Way



### Grove House from within the site



### Dudley Court from within the site



# View towards Century Row/Middle Way towards TPO trees



## Proposed Ground floor



## Proposed first floor



### Elevations



NORTHWEST ELEVATION



SOUTHWEST ELEVATION







## **Street Elevations**



STREET ELEVATION ALONG GROVE STREET

**4** 



ELEVATION ALONG REAR GARDEN BOUNDARY

PROPOSED DWELLING LAND ADJACENT GROVE HOUSE GROVE STREET OXFORD OXON. PROPOSED: STREET ELEVATIONS NTE architect