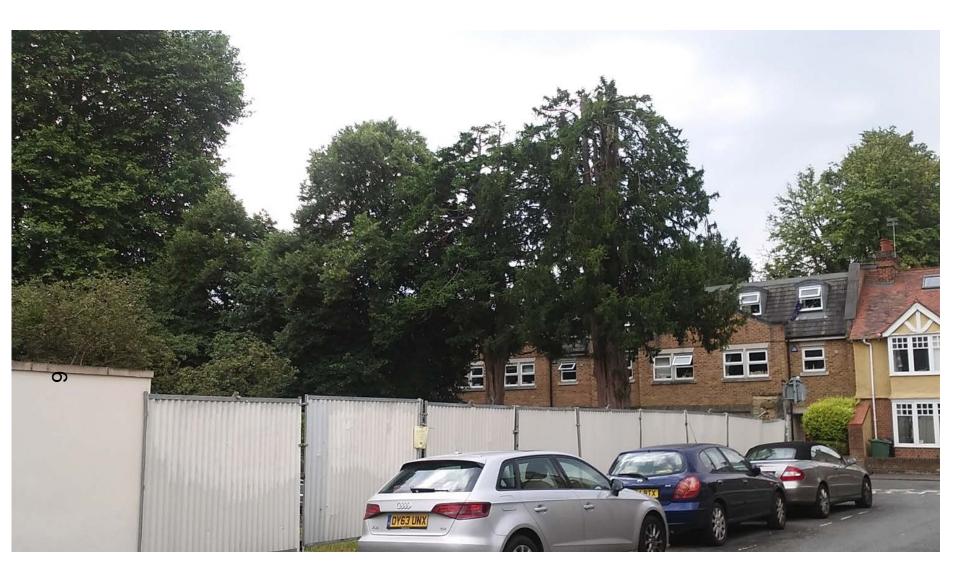

### West Area Planning Committee Presentation

17/02378/FUL

Land Adjacent St James Row

Grove Street
Oxford
Oxfordshire





## Site Location Plan





Street View from Middle Way



#### View towards Middle Way



### Grove House from within the site



### Dudley Court from within the site



# View towards Century Row/Middle Way towards TPO trees



## Proposed Ground floor



## Proposed first floor



### Elevations



NORTHWEST ELEVATION



SOUTHWEST ELEVATION







## **Street Elevations**



STREET ELEVATION ALONG GROVE STREET

**4** 



ELEVATION ALONG REAR GARDEN BOUNDARY

PROPOSED DWELLING LAND ADJACENT GROVE HOUSE GROVE STREET OXFORD OXON. PROPOSED: STREET ELEVATIONS NTE architect