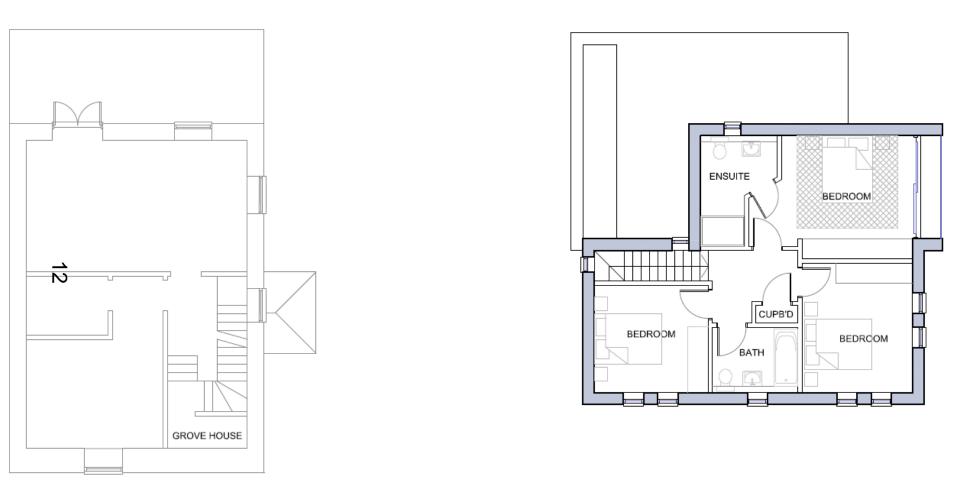

### West Area Planning Committee Presentation

17/02378/FUL

Land Adjacent St James Row

Grove Street
Oxford
Oxfordshire





## Site Location Plan





Street View from Middle Way



#### View towards Middle Way



### Grove House from within the site



### Dudley Court from within the site



# View towards Century Row/Middle Way towards TPO trees



## Proposed Ground floor



## Proposed first floor



### Elevations



NORTHWEST ELEVATION



SOUTHWEST ELEVATION







## **Street Elevations**



STREET ELEVATION ALONG GROVE STREET

**4** 



ELEVATION ALONG REAR GARDEN BOUNDARY

PROPOSED DWELLING LAND ADJACENT GROVE HOUSE GROVE STREET OXFORD OXON. PROPOSED: STREET ELEVATIONS NTE architect