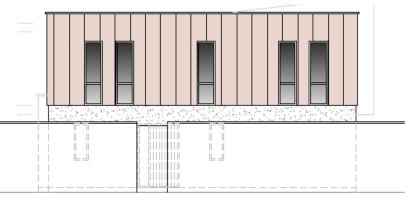

### West Area Planning Committee Presentation

17/02378/FUL

Land Adjacent St James Row

Grove Street
Oxford
Oxfordshire





## Site Location Plan





Street View from Middle Way



#### View towards Middle Way



### Grove House from within the site



### Dudley Court from within the site



# View towards Century Row/Middle Way towards TPO trees



## Proposed Ground floor



## Proposed first floor



### Elevations



NORTHWEST ELEVATION



SOUTHWEST ELEVATION







## **Street Elevations**



STREET ELEVATION ALONG GROVE STREET

**4** 



ELEVATION ALONG REAR GARDEN BOUNDARY

PROPOSED DWELLING LAND ADJACENT GROVE HOUSE GROVE STREET OXFORD OXON. PROPOSED: STREET ELEVATIONS NTE architect