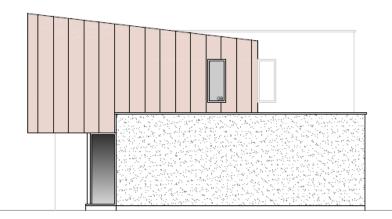

### West Area Planning Committee Presentation

17/02378/FUL

Land Adjacent St James Row

Grove Street
Oxford
Oxfordshire





## Site Location Plan





Street View from Middle Way



#### View towards Middle Way



### Grove House from within the site



### Dudley Court from within the site



# View towards Century Row/Middle Way towards TPO trees



## Proposed Ground floor



## Proposed first floor



### Elevations



NORTHWEST ELEVATION



SOUTHWEST ELEVATION







## **Street Elevations**



STREET ELEVATION ALONG GROVE STREET

**4** 



ELEVATION ALONG REAR GARDEN BOUNDARY

PROPOSED DWELLING LAND ADJACENT GROVE HOUSE GROVE STREET OXFORD OXON. PROPOSED: STREET ELEVATIONS NTE architect