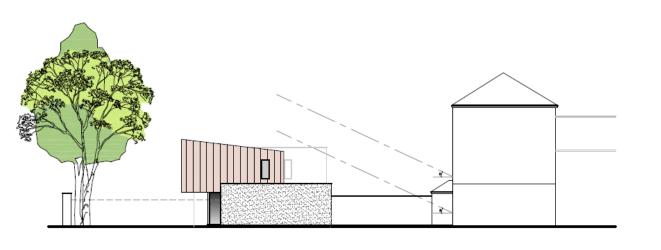

## **Street Elevations**

STREET ELEVATION ALONG GROVE STREET

**4** 

ELEVATION ALONG REAR GARDEN BOUNDARY

PROPOSED DWELLING LAND ADJACENT GROVE HOUSE GROVE STREET OXFORD OXON. PROPOSED: STREET ELEVATIONS NTE architect